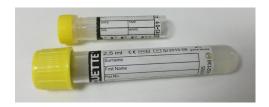

**Point of note:** Min volume 3ml

Max volume 4ml

Sample bottles can be ordered from stores.

Name – Vacuette 4ml Order Number – 454209

Infant / Child - Ferritin, Serum Folate, B12
Point of note: Fill to line on both bottles