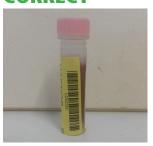

Coagulation samples, if under filled, will not be suitable for analysis.

Trackcare labels **MUST** be applied to sample bottles vertically. Samples **CANNOT** be processed on the analyser if the label is wrapped around the bottle.

## CORRECT