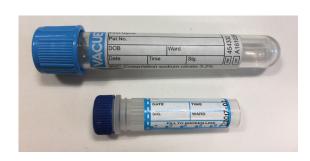

**Bottles** 

Child - Full Blood Count, RET
Point of note: MAX volume 0.5ml
Apply TrackCare label vertically on bottle

Sample bottles supplied by Laboratory on ext 89097

Child / Adult - Full Blood Count, ESR, RET, GFST Haemoglobinopathy Screen, Sickle Cell Screen

**Point of note:** Min volume 3ml

Max volume 4ml

Sample bottles can be ordered from stores.

Name – Vacuette 4ml Order Number – 454209

Infant / Child - Ferritin, Serum Folate, B12
Point of note: Fill to line on both bottles

Name – Vacuette 6ml Pink

Order number – 456252

This label **MUST** be handwritten and signed, at the patients bedside from information taken from the patients ID band.

Please note **ALL** bottles have a 'fill to' line, if samples bottles are over or under filled this may invalidate results or clot the sample before it reaches the Laboratory.