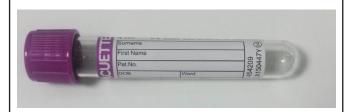

Name – Vacuette 6ml Pink

Order number – 456252

This label **MUST** be handwritten and signed, at the patients bedside from information taken from the patients ID band.

Please note **ALL** bottles have a 'fill to' line, if samples bottles are over or under filled this may invalidate results or clot the sample before it reaches the Laboratory.