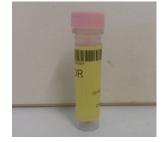

Coagulation samples, if under filled, will not be suitable for analysis.

Trackcare labels **MUST** be applied to sample bottles vertically. Samples **CANNOT** be processed on the analyser if the label is wrapped around the bottle.

## **INCORRECT**

TrackCare labels are specimen specific and **MUST** be placed on correct bottle for the test required.

Samples for each department, Blood Bank, Haematology, Biochemistry, Microbiology, Virology, Immuniology must be sent in separate specimen bags.