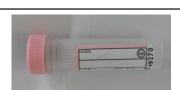

## Neonate /Child /Adult Blood Bank -

Group and save, Cross Match, Newborn Group & Screen & Newborn Group & Coombs

**Point of note:** A full blood count cannot be processed in this bottle. Minimum volume 2mls for automated analysis. Less than 2mls will result in manual techniques with a longer turn around time. Sample bottles can be ordered from stores

Name – Vacuette 6ml Pink

Order number – 456252

This label **MUST** be handwritten and signed, at the patients bedside from information taken from the patients ID band.

Please note **ALL** bottles have a 'fill to' line, if samples bottles are over or under filled this may invalidate results or clot the sample before it reaches the Laboratory.