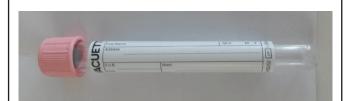

## Coagulation bottles are available in 1.3ml and 3.5ml

**Point of note:** Please see TrackCare form for size of bottle needed for test required.

1.3ml bottles for patients **LESS** than 6 months old only.

Sample bottles can be ordered from stores

Name – Paediatric Blood Tube. Tri Sodium Citrate 1.3ml Order number - 459075

Name - Vacuette Coagulation Sodium Citrate 3.5ml

Order number - 454332