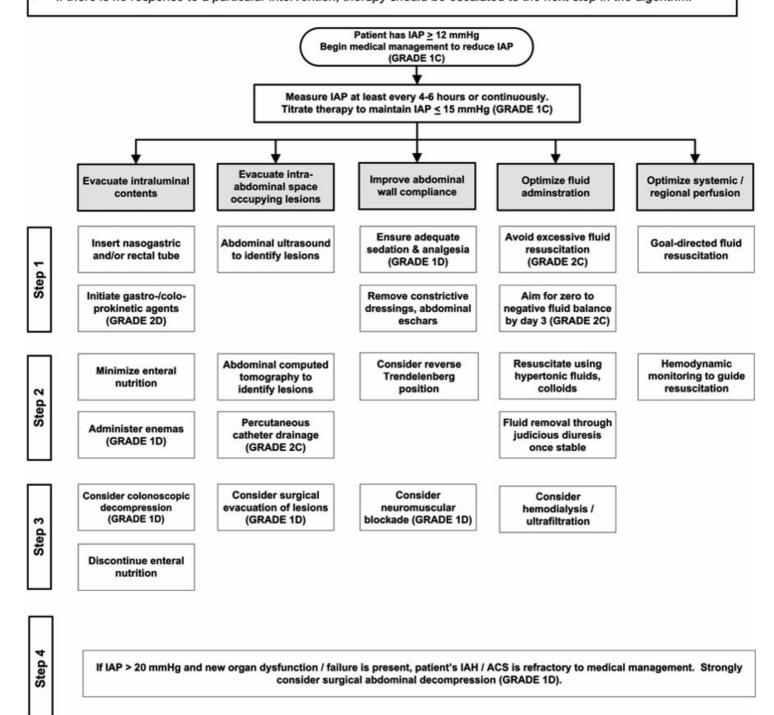

## IAH/ACS Medical **Management Algorithm**

- The choice (and success) of the medical management strategies listed below is strongly related to both the etiology of the patient's IAH / ACS and the patient's clinical situation. The appropriateness of each intervention should always be considered prior to implementing these interventions in any individual patient.
- The interventions should be applied in a stepwise fashion until the patient's intra-abdominal pressure (IAP) decreases.
- If there is no response to a particular intervention, therapy should be escalated to the next step in the algorithm.